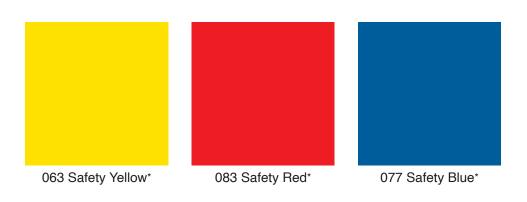

## STANDARD COLORS CARD

APF Polymer Surfaces offers 15 standard colors in acrylics, epoxies, polyaspartics, polyureas and polyurethanes product lines. Custom colors are also available.

Colors shown are approximate. Colors provided may vary depending on the coating system and normal production tolerance.

## **COMMON APPLICATIONS:**

- Garage floors
- Driveways
- Warehouse
- Clean rooms
- Laboratories

- Offices
- Restaurant Interiors
- Retail establishments
- Showrooms

\*Safety colors only available in Epoxy pigment packs, a premium will be charged for these colors.

Colors shown are approximate. Colors provided may vary depending on the coating system and normal production tolerance.

150 Dascomb Rd., Andover, MA 01810 • 1.866.667.5119 • icpgroup.com APF Polymer Surfaces, a brand of ICP Group