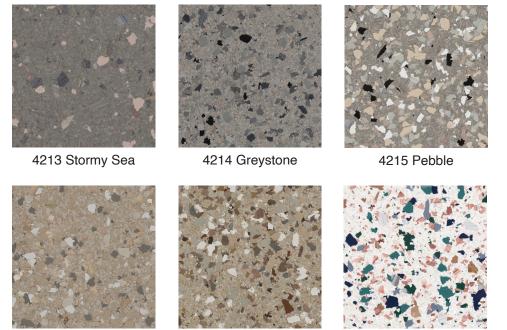

## TERRAZZO COLORS CARD

APF offers 19 different color blends of Terrazzo flakes for commercial, industrial and residential applications.

Colors shown are approximate. Colors provided may vary depending on the coating system and normal production tolerance.

## TERRAZZO COLORS CARD