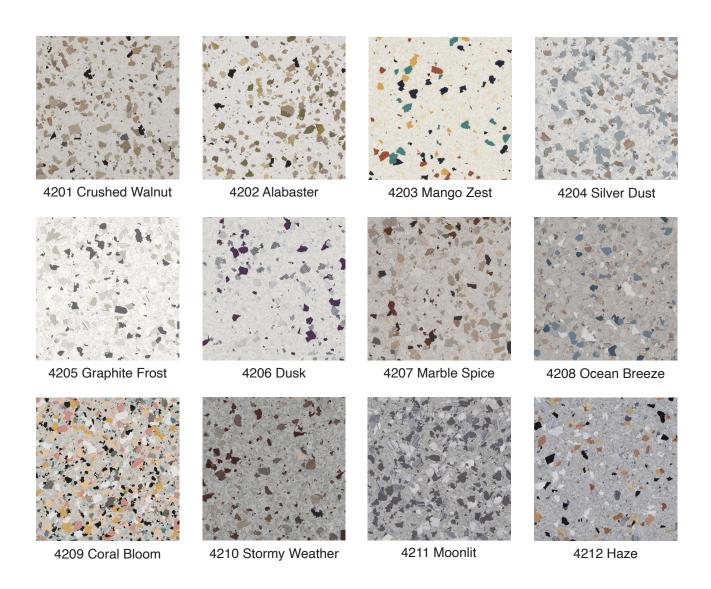

## TERRAZZO COLORS CARD

APF offers 19 different color blends of Terrazzo flakes for commercial, industrial and residential applications.

Colors shown are approximate. Colors provided may vary depending on the coating system and normal production tolerance.

## TERRAZZO COLORS CARD